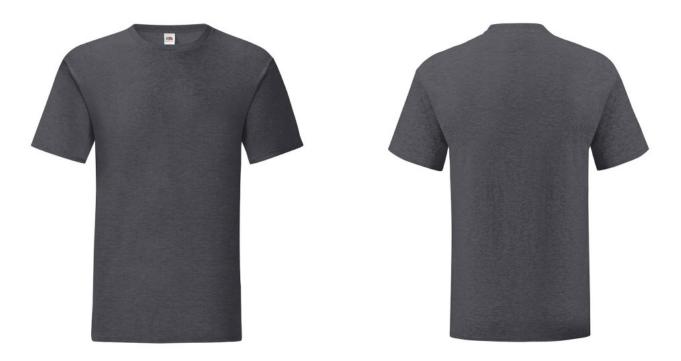

# FRUIT OF THE LOOM, ICONIC 150T, COTTON T-SHIRT

### **Basic informations**

Size: XL Color: Dark ash gray

### Specification

Fruit of the Loom, ICONIC 150T, cotton T-shirt. T-shirt made from 52% cotton 48% polyester. T-shirt 150gm / m2. Regular size T-shirt with modern cut, normal collar. Modern design. Branded T-shirt. Branding Type: DTG, screen printing.